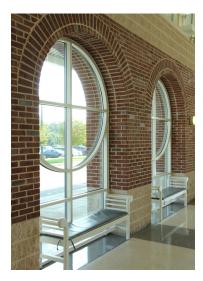

## LYNCHBURG REGIONAL AIRPORT

IN ASSOCIATION WITH ODELL & ASSOCIATES

Lynchburg Regional Airport brings you directly into the heart of the flourishing area of central Virginia. New construction consisted of the airport terminal, exposed steel trusses, masonry and glass arches, a barrell vault at main entry with translucent cupola, a standing seam metal roof, and automatic and revolving doors. The floors are epoxy terrazzo with brass inlay containing quotes by Thomas Jefferson. Baggage conveyor systems, upper and lower level holding areas, restrooms, elevators and escalators were also included.