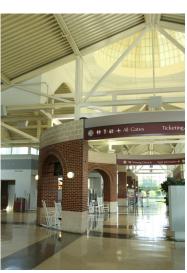

## LYNCHBURG REGIONAL AIRPORT

IN ASSOCIATION WITH ODELL & ASSOCIATES

Lynchburg Regional Airport brings you directly into the heart of the flourishing area of central Virginia. New construction consisted of the airport terminal, exposed steel trusses, masonry and glass arches, a barrell vault at main entry with translucent cupola, a standing seam metal roof, and automatic and revolving doors. The floors are epoxy terrazzo with brass inlay containing quotes by Thomas Jefferson. Baggage conveyor systems, upper and lower level holding areas, restrooms, elevators and escalators were also included.