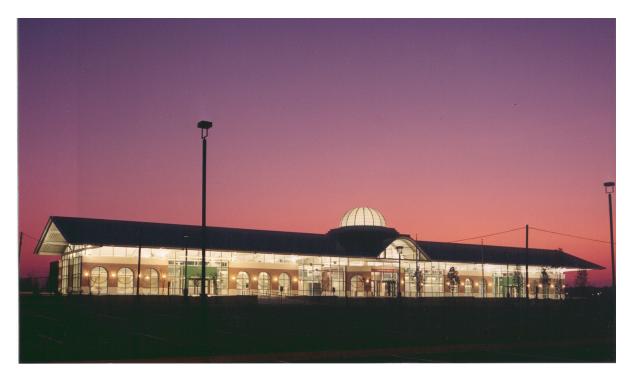

## LYNCHBURG REGIONAL AIRPORT

IN ASSOCIATION WITH ODELL & ASSOCIATES

Lynchburg Regional Airport brings you directly into the heart of the flourishing area of central Virginia. New construction consisted of the airport terminal, exposed steel trusses, masonry and glass arches, a barrell vault at main entry with translucent cupola, a standing seam metal roof, and automatic and revolving doors. The floors are epoxy terrazzo with brass inlay containing quotes by Thomas Jefferson. Baggage conveyor systems, upper and lower level holding areas, restrooms, elevators and escalators were also included.