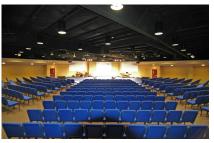

## FAMILY LIFE CHRISTIAN CHURCH INTERNATIONAL

IN ASSOCIATION WITH HUGHES ASSOCIATES ARCHITECTS

Construction of a modern, new 24,000 square foot church with 750-seat sanctuary, classroom, office and daycare space, as well as audio/visual control areas and lighting to televise the services. This is a pre-engineered building with EIFS and masonry veneer. The project was developed and constructed on a "team" build basis with the architect, owner, and C.L. Lewis & Co., Inc.