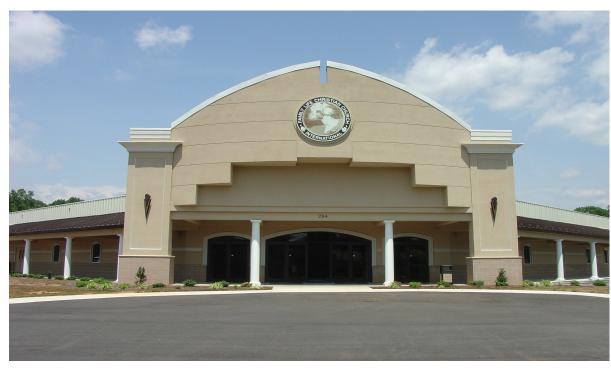

## FAMILY LIFE CHRISTIAN CHURCH INTERNATIONAL

IN ASSOCIATION WITH HUGHES ASSOCIATES ARCHITECTS

Construction of a modern, new 24,000 square foot church with 750-seat sanctuary, classroom, office and daycare space, as well as audio/visual control areas and lighting to televise the services. This is a pre-engineered building with EIFS and masonry veneer. The project was developed and constructed on a "team" build basis with the architect, owner, and C.L. Lewis & Co., Inc.